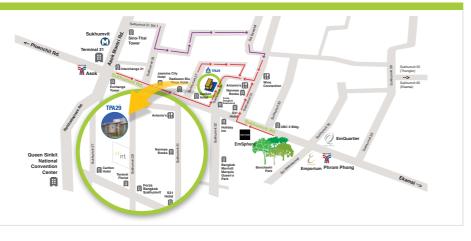

## **Technology Promotion** Association (Thailand-Japan)

5-7 Sukhumvit Rd., Soi 29, Klongtoey Nua, Vadhana, Bangkok 10110

Email: tpa29@tpa.or.th Mobile: 08 1818 8787

Co-creative workspace in the heart of Sukhumvit

## TPA29

Located in the heart of Sukhumvit, one of the most renowned CBD in Bangkok, as an accessible co-creative workspace for business sector and Japanese business agencies, **TPA29 (TPA Two-Nine)** Building explores incomparable business aspects by facilitating the negotiation and communication in order to sustainably strengthen business network and relationship between Thailand and Japan.