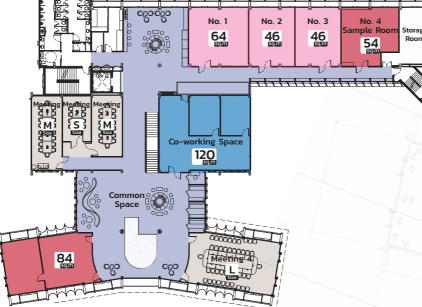

**FLOOR** 

- MULTIPURPOSE ROOM
- TPA BOOK CENTRE
- EVENT SPACE
- GUEST LOUNGE

**FLOOR** 

- MEETING ROOM
- RENTAL OFFICE

**FLOOR** 

• RENTAL OFFICE

**FLOOR** 

• RENTAL OFFICE

Meeting room : S Size (8 Seats)

Meeting room : M Size (14 Seats)