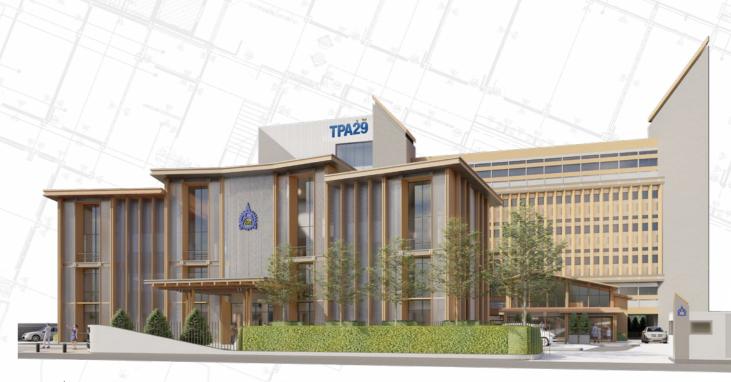

## TPA29

Located in the heart of Sukhumvit, one of the most renowned CBD in Bangkok, as an accessible co-creative workspace for business sector and Japanese business agencies, **TPA29 (TPA Two-Nine)** Building explores incomparable business aspects by facilitating the negotiation and communication in order to sustainably strengthen business network and relationship between Thailand and Japan.

**TPA29 Building** is about to commence in Q4 of 2025 featuring the one and only Japanese language and culture learning sphere by School of Language & Culture (SLC), the atmospheric bookstore by TPA Book Centre, the well-equipped Multimedia Production House, and the brand-new rental space service comprising Office Zone, Meeting Room Zone, and All-purpose Space Zone.