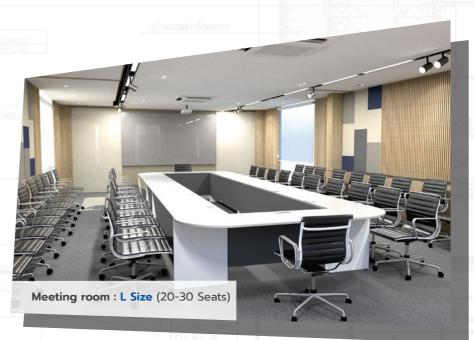

, one of the most renowned CBD in Bangkok, as an accessible co-creative workspace for business sector and Japanese business agencies, **TPA29 (TPA Two-Nine)** Building explores incomparable business aspects by facilitating the negotiation and communication in order to sustainably strengthen business network and relationship between Thailand and Japan.

**TPA29 Building** is about to commence in Q4 of 2025 featuring the one and only Japanese language and culture learning sphere by School of Language & Culture (SLC), the atmospheric bookstore by TPA Book Centre, the well-equipped Multimedia Production House, and the brand-new rental space service comprising Office Zone, Meeting Room Zone, and All-purpose Space Zone.







Meeting room : S Size (8 Seats)



Meeting room : M Size (14 Seats)